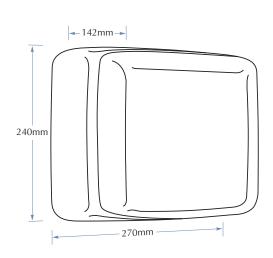

## **PRODUCT FEATURES:**

- Stainless steel finish
- Wall mounted
- 240v, 2500w, 10 amp
- Ideal for mid to high volume public washrooms

Overall Dimensions 270mm W x 240mm H x 142mm D