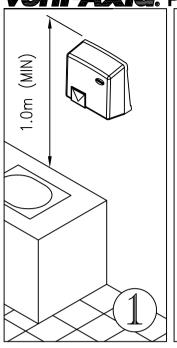

#### Mounting Instructions

The hand dryer must be fixed to a soild supporting wall.

Recommended fixing heights to top of the unit are as follows:-

- a). 1.5 Metres above the floor for normal use.
- b). 1.3 Metres above the floor where average age of user is below 16 Years.
- c). 1.0 M minimum distance above shelves, sinks or radiators.