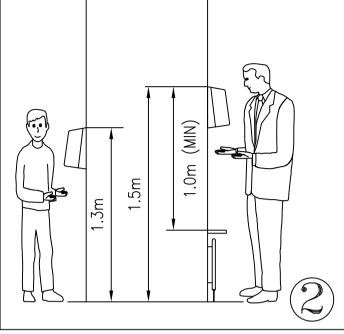

#### Mounting Instructions

The hand dryer must be fixed to a soild supporting wall.

Recommended fixing heights to top of the unit are as follows:-

- a). 1.5 Metres above the floor for normal use.
- b). 1.3 Metres above the floor where average age of user is below 16 Years.
- c). 1.0 M minimum distance above shelves, sinks or radiators.

To ensure ease of installation and subsequent maintenance, The horizontal distance to any adjacent wall should not be less than 0.2 Metres.