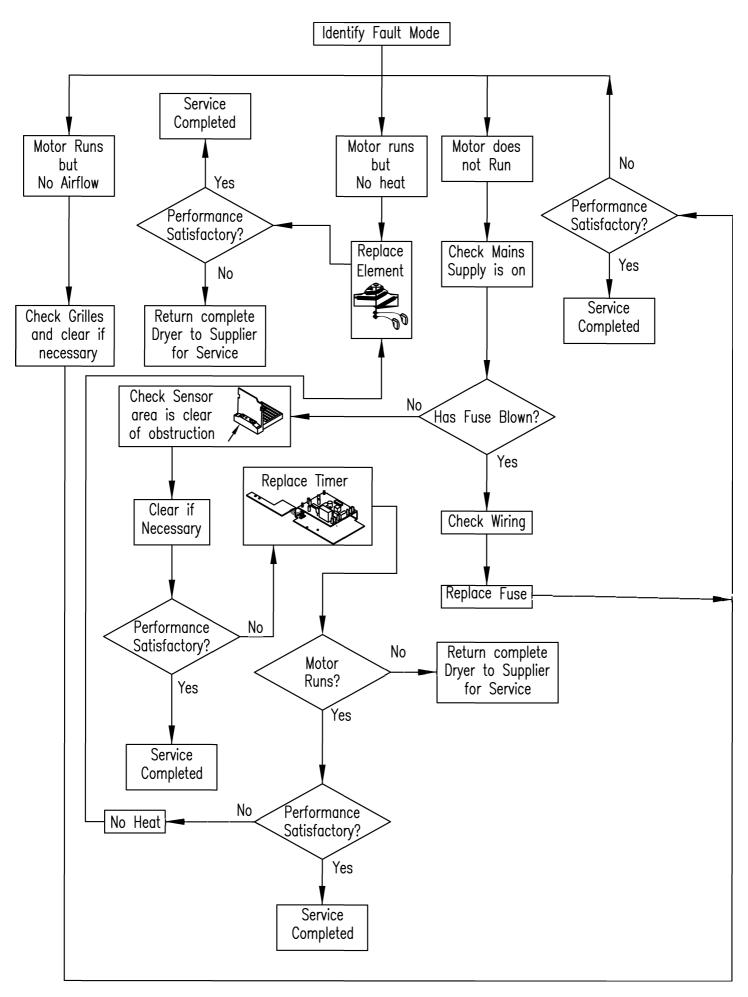

The guarantee is offered to you as an extra benefit, and does not effect your legal rights

THIS UNIT MUST ONLY BE FITTED BY SUITABLY QUALIFIED PERSONNEL.

FAULT DIAGNOSIS CHART