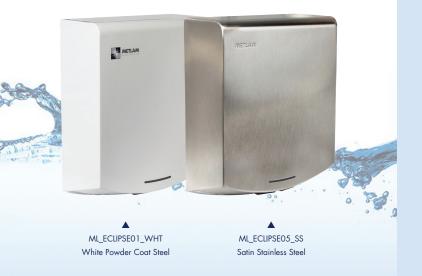

# **Eclipse**

### Auto Operation Hand Dryer

Metlam Eclipse Auto Operation Hand Dryer sets the new standard in slim, compact Hand Dryers. Fast, efficient, functional and cost-effective, Metlam Eclipse Hand Dryer comes in both Satin Stainless Steel and White Powder Coat Steel. Metlam Eclipse is the perfect choice for commercial washroom projects where aesthetics and quality are of paramount importance.